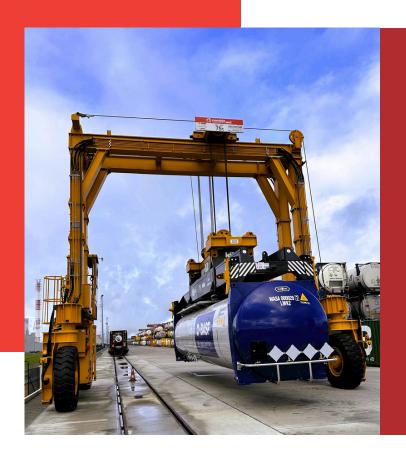

#### New 75t crane

We would like to present to you our newest crane, or as we call him: 'The Jeff', named after one of our dearest colleagues who retired.

This yellow giant can carry containers up to 75 tons! Now our company can handle any weight of container that's thrown our way!

No BTC will be too heavy to handle!