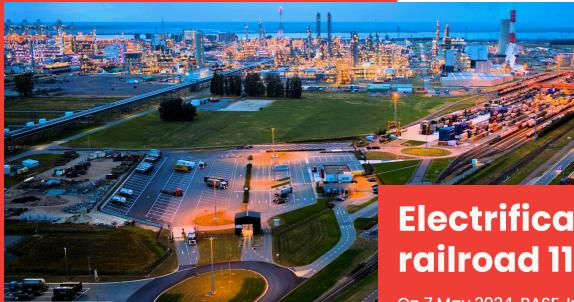

# **Electrification**

On 7 May 2024, BASF, Infrabel and Combinant discussed the electrification and extension of Railway Line 11. This project is part of Infrabel's Multi-Year Investment Plan and should be operational by the end of 2026. Combinant has therefore committed to electrifying its rail connections as well. These investments are crucial for the future of the site, so that we remain 'future proof and best in class'. The three parties look forward to further cooperation to realise this strategic project. These works will start end of this year and will last for 2 years.